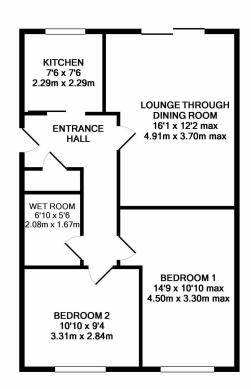

TOTAL APPROX. FLOOR AREA 607 SQ.FT. (56.4 SQ.M.)

Whilst every attempt has been made to ensure the accuracy of the floor plan contained here, measurements of doors, windows, rooms and any other items are approximate and no responsibility is taken for any error, omission, or mis-statement. This plan is for illustrative purposes only and should be used as such by any prospective purchaser. The services, systems and appliances shown have not been tested and no guarantee as to their operability or efficiency can be given Made with Metropix ©2018